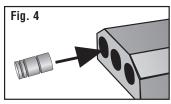

#### ATTACH WHEELS

Tap Axles and Wheels into grooves. Axles must sit flush with bottom of car and Wheels should turn freely.