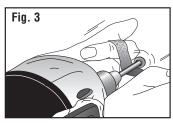

#### ATTACH WHEELS

Tap Axles and Wheels into grooves. Axles must sit flush with bottom of car and Wheels should turn freely.