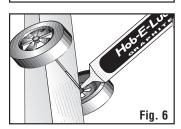

### **ADD GRAPHITE**

Lubricate Axles and Wheels with dry graphite, per official race rules.

Try PineCar Hob-E-Lube® Dry Graphite (P358) or XLR8® Ultra Graphite (P4037).