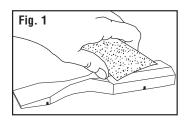

Try PineCar Racer Shaping Tools (P3930).

Sand car with coarse grade sandpaper to remove rough areas. Next, sand car with medium grade sandpaper, then finish with fine grade to remove sanding marks. Car surface should be equally smooth. Wipe with a clean rag to remove dust. *Try PineCar Sandpaper Assortment (P380)*.