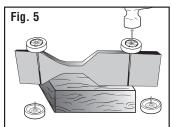

#### **ATTACH WEIGHTS**

Weigh car before attaching weights. Add maximum amount of weight per official race rules.

PineCar has a complete line of weights.

#### ATTACH WHEELS

Tap Axles and Wheels into grooves. Axles must sit flush with bottom of car and Wheels should turn freely.