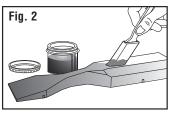

#### **SEAL AND PAINT**

Apply a sanding sealer or primer per manufacturer's instructions. Next, apply at least two coats of paint. Allow each coat to dry completely and sand lightly with fine grade sandpaper. Apply a final coat of paint, but do not sand. Let dry.

Try PineCar Sanding Sealer & Wax (P3960).

To minimize axle friction and increase car speed, polish Axles and tune Wheels before attaching to car.

**NOTE:** Axles can be glued into Axle Slots if they are too loose.