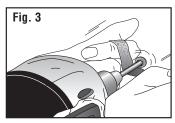

#### PREPARE AXLES AND WHEELS

To minimize axle friction and increase racer speed, polish Axles and tune Wheels before attaching to racer.

NOTE: Axles can be glued into Axle Slots if they are too loose.

**Axles:** Remove burrs, then polish. **Wheels:** Remove parting seams.

Try PineCar Micro-Polishing System™ (P4038) and Wheel Turning Mandrel (P357).