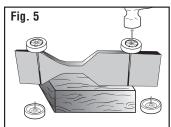

#### ATTACH WEIGHTS

Weigh racer before attaching weights. Add maximum amount of weight per official race rules.

PineCar has a complete line of weights.

#### ATTACH WHEELS

Tap Axles and Wheels into grooves. Axles must sit flush with bottom of racer and Wheels should turn freely.