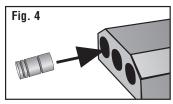

#### ATTACH WHEELS

Tap Axles and Wheels into grooves. Axles must sit flush with bottom of racer and Wheels should turn freely.