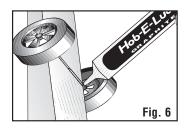

#### **ADD GRAPHITE**

Lubricate Axles and Wheels with dry graphite, per official race rules.

Try PineCar Hob-E-Lube® Dry Graphite (P358) or XLR8® Ultra Graphite (P4037).