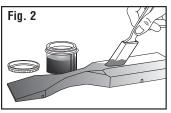

#### **SEAL AND PAINT**

Apply a sanding sealer or primer per manufacturer's instructions. Next, apply at least two coats of paint. Allow each coat to dry completely and sand lightly with fine grade sandpaper. Apply a final coat of paint, but do not sand. Let dry. *Try PineCar Sanding Sealer & Wax (P3960)*.