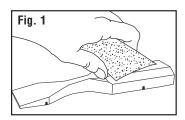

Try PineCar Racer Shaping Tools (P3930).

Sand racer with coarse grade sandpaper to remove rough areas. Next, sand racer with medium grade sandpaper, then finish with fine grade to remove sanding marks. Racer surface should be equally smooth. Wipe with a clean rag to remove dust. *Try PineCar Sandpaper Assortment (P380)*.