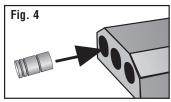

#### ATTACH WHEELS

Tap Axles and Wheels into grooves. Axles must sit flush with bottom of racer and Wheels should turn freely.