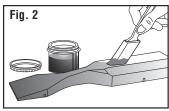

#### **SEAL AND PAINT**

Apply a sanding sealer or primer per manufacturer's instructions. Next, apply at least two coats of paint. Allow each coat to dry completely and sand lightly with fine grade sandpaper. Apply a final coat of paint, but do not sand. Let dry. *Try PineCar Sanding Sealer & Wax (P3960)*.