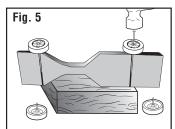

#### ATTACH WHEELS

Tap Axles and Wheels into grooves. Axles must sit flush with bottom of racer and Wheels should turn freely.