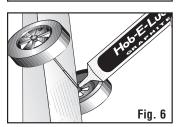

#### **ADD GRAPHITE**

Lubricate Axles and Wheels with dry graphite, per official race rules.

Try PineCar Hob-E-Lube® Dry Graphite (P358) or XLR8® Ultra Graphite (P4037).