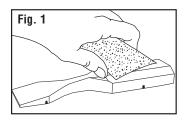

Try PineCar Racer Shaping Tools (P3930).

Sand racer with coarse grade sandpaper to remove rough areas. Next, sand racer with medium grade sandpaper, then finish with fine grade to remove sanding marks. Racer surface should be equally smooth. Wipe with a clean rag to remove dust. *Try PineCar Sandpaper Assortment (P380)*.