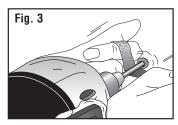

#### PREPARE AXLES AND WHEELS

To minimize axle friction and increase racer speed, polish Axles and tune Wheels before attaching to racer.

NOTE: Axles can be glued into Axle Slots if they are too loose.

**Axles:** Remove burrs, then polish. **Wheels:** Remove parting seams.

Try PineCar Micro-Polishing System™ (P4038) and Wheel Turning Mandrel (P357).