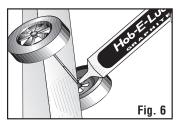

#### **ADD GRAPHITE**

Lubricate Axles and Wheels with dry graphite, per official race rules. *Try PineCar Hob-E-Lube® Dry Graphite (P358) or XLR8® Ultra Graphite (P4037).* 