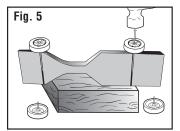

## **ATTACH WHEELS**

Tap Axles and Wheels into grooves. Axles must sit flush with bottom of racer and Wheels should turn freely.