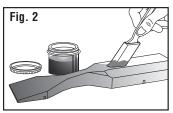

#### **SEAL AND PAINT**

Apply a sanding sealer or primer per manufacturer's instructions. Next, apply at least two coats of paint. Allow each coat to dry completely and sand lightly with fine grade sandpaper. Apply a final coat of paint, but do not sand. Let dry. *Try PineCar Sanding Sealer & Wax (P3960).* 