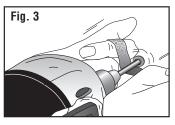

#### PREPARE AXLES AND WHEELS

To minimize axle friction and increase racer speed, polish Axles and tune Wheels before attaching to racer.

NOTE: Axles can be glued into Axle Slots if they are too loose.

Axles: Remove burrs, then polish.

Wheels: Remove parting seams.

Try PineCar Micro-Polishing System™ (P4038) and Wheel Turning Mandrel (P357).