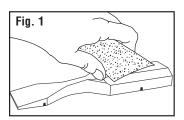

#### SAND CAR BODY

Sand racer with coarse grade sandpaper to remove rough areas. Next, sand racer with medium grade sandpaper, then finish with fine grade to remove sanding marks. Racer surface should be equally smooth. Wipe with a clean rag to remove dust. *Try PineCar Sandpaper Assortment (P380).* 