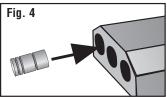

## **ATTACH WHEELS**

Tap Axles and Wheels into grooves. Axles must sit flush with bottom of racer and Wheels should turn freely.