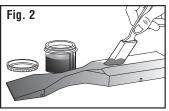

### **SEAL AND PAINT**

Apply a sanding sealer or primer per manufacturer's instructions. Next, apply at least two coats of paint. Allow each coat to dry completely and sand lightly with fine grade sandpaper. Apply a final coat of paint, but do not sand. Let dry. *Try PineCar Sanding Sealer & Wax (P3960)*.