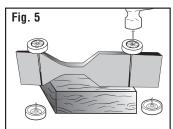

#### ATTACH WEIGHTS

Weigh racer before attaching weights. Add maximum amount of weight per official race rules.

PineCar has a complete line of weights.

#### ATTACH WHEELS

Tap Axles and Wheels into grooves. Axles must sit flush with bottom of racer and Wheels should turn freely.