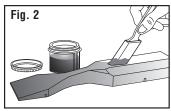

#### **SEAL AND PAINT**

Apply a sanding sealer or primer per manufacturer's instructions. Next, apply at least two coats of paint. Allow each coat to dry completely and sand lightly with fine grade sandpaper. Apply a final coat of paint, but do not sand. Let dry. *Try PineCar Sanding Sealer & Wax (P3960)*.