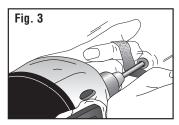

#### PREPARE AXLES AND WHEELS

To minimize axle friction and increase racer speed, polish Axles and tune Wheels before attaching to racer.

NOTE: Axles can be glued into Axle Slots if they are too loose.

**Axles:** Remove burrs, then polish. **Wheels:** Remove parting seams.

Try PineCar Micro-Polishing System™ (P4038) and Wheel Turning Mandrel (P357).