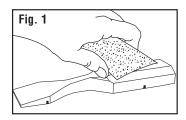

Try PineCar Racer Shaping Tools (P3930).

Sand racer with coarse grade sandpaper to remove rough areas. Next, sand racer with medium grade sandpaper, then finish with fine grade to remove sanding marks. Racer surface should be equally smooth. Wipe with a clean rag to remove dust. *Try PineCar Sandpaper Assortment (P380)*.