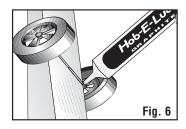

#### **ADD GRAPHITE**

Lubricate Axles and Wheels with dry graphite, per official race rules.

Try PineCar Hob-E-Lube® Dry Graphite (P358) or XLR8® Ultra Graphite (P4037).