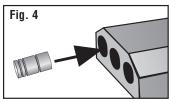

#### ATTACH WHEELS

Tap Axles and Wheels into grooves. Axles must sit flush with bottom of racer and Wheels should turn freely.